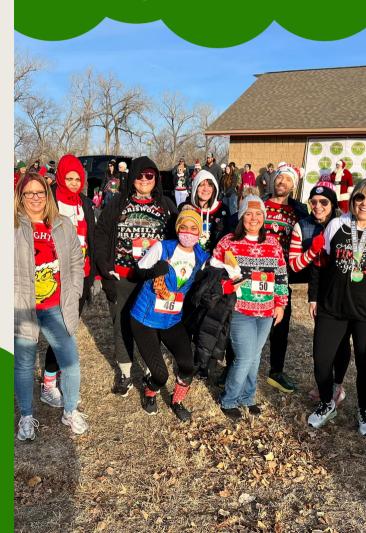

# ugly sweater 5K & little reindeer run

sedgwick co park - horseshoe shelter wichita, ks

**December 7, 2024** 

www.uglysweater5k.com

Ugly Sweater 5K & Little Reindeer Run Celebrate this holiday season with the Ugly Sweater 5K & Little Reindeer Run. All participants will receive a commemorative race shirt, themed race bib, chipped timing & finishers medal. Awards gifted & age group and more. More information at: www.uglysweater5k.com