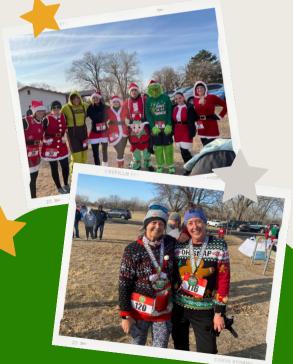

# ugly sweater 5K & little reindeer run

sedgwick co park - horseshoe shelter wichita, ks

**December 7, 2024** 

www.uglysweater5k.com

Ugly Sweater 5K & Little Reindeer Run Celebrate this holiday season with the Ugly Sweater 5K & Little Reindeer Run. All participants will receive a commemorative race shirt, themed race bib, chipped timing & finishers medal. Awards gifted & age group and more. More information at: www.uglysweater5k.com