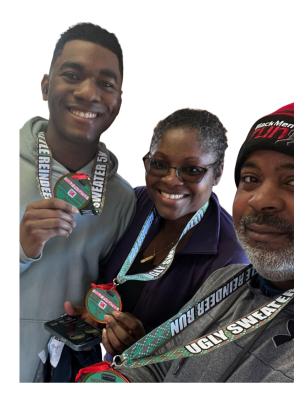

## **Awards**

- Top 3 overall Male & Female Finishers gifted awards.
- Top 3 Male & Female Finishers in each age group for 5K will receive a customized medal.
- Age groups are as follows:10 & under, 11-14, 15-19, 20-24, 25-29, 30-34, 35-39, 40-44, 45-49, 50-54, 55-59, 60-64, 65-69, 70-74, 75-79, 80 & over, 90 & over.
  - Winners must be present to claim award. Awards will not be mailed